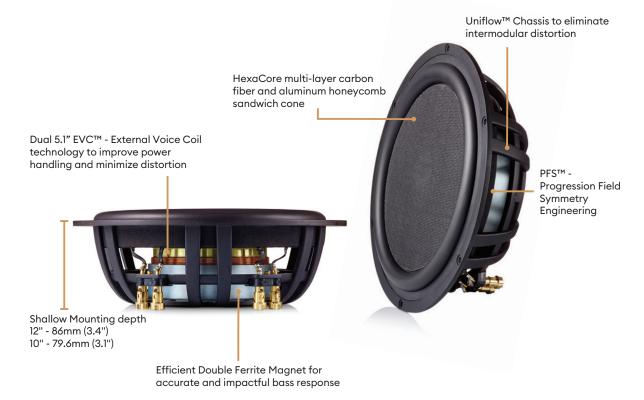

## REFERENCE Ultimo PowerSlim Subwoofer Series

The Ultimo PowerSlim subwoofers are the best solution for vehicles that are limited on space. These exceedingly slim subwoofers utilize a huge 5.1-inch voice coil and Morel's innovative EVC™ motor topology with a powerful double ferrite magnetic system to produce accurate, commanding bass. The compact chassis built with Uniflow™ design allow the PowerSlim to fit in even the most space-restrictive automotive environments without sacrificing the ability to perform at the highest level to satisfy the most critical enthusiast.

## **Key advantages**

- Optimized to work in enclosure volumes nearly half the size of traditional subwoofers
- Exceptional shallow mounting depth
- Class leading power handling
- Engineered to be extremely musical and dynamic
- Klippel and FEA optimized